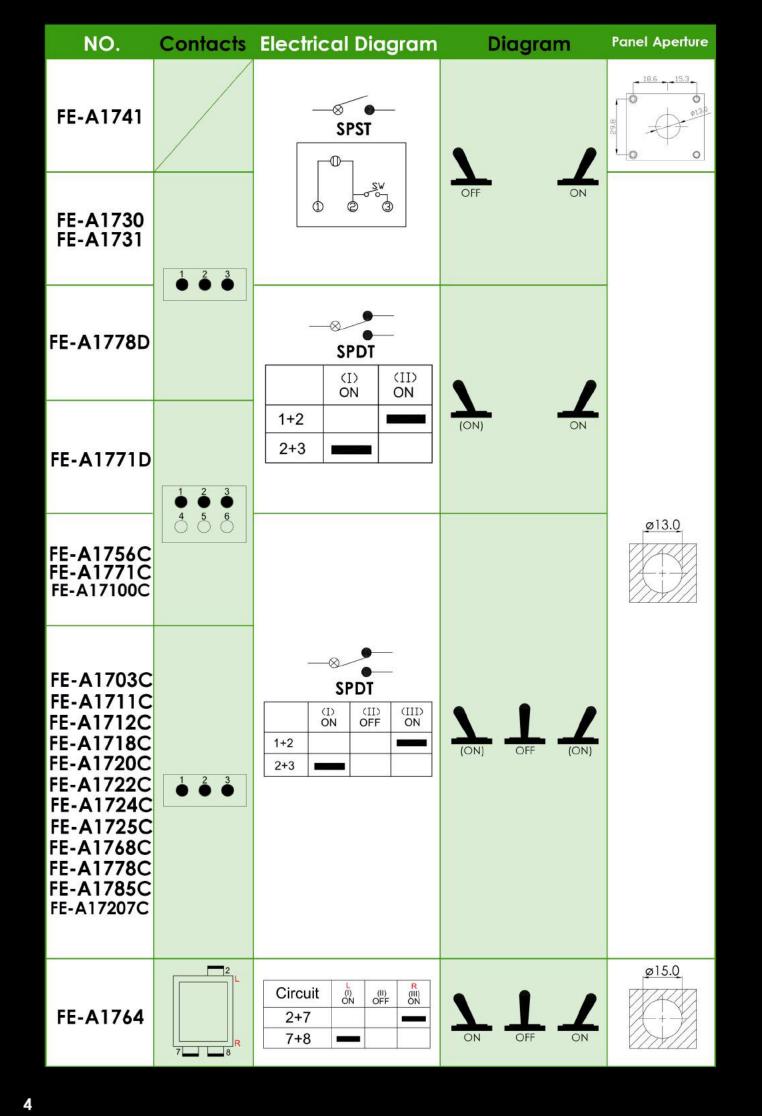

## Comparison Chart

for toggle switch

Contacts
Electrical Diagram
Diagram
Panel Aperture

| NO.                                                                                                                                            | Contacts     | Electrical Diagram          | Diagram | Panel Aperture |
|------------------------------------------------------------------------------------------------------------------------------------------------|--------------|-----------------------------|---------|----------------|
| FE-A1701<br>FE-A1709<br>FE-A1717<br>FE-A1719<br>FE-A1721<br>FE-A1727<br>FE-A1727<br>FE-A1746<br>FE-A1755<br>FE-A1786<br>FE-A17200<br>FE-A17206 |              | SPST  Circuit OFF ON 2+3    | OFF ON  | ø13.0          |
| FE-A1702<br>FE-A1708<br>FE-A1710<br>FE-A1769<br>FE-A1781<br>FE-A1784<br>FE-A1790                                                               | 1 2 3<br>0 4 | SPST  Circuit OFF ON ON 1+3 |         |                |