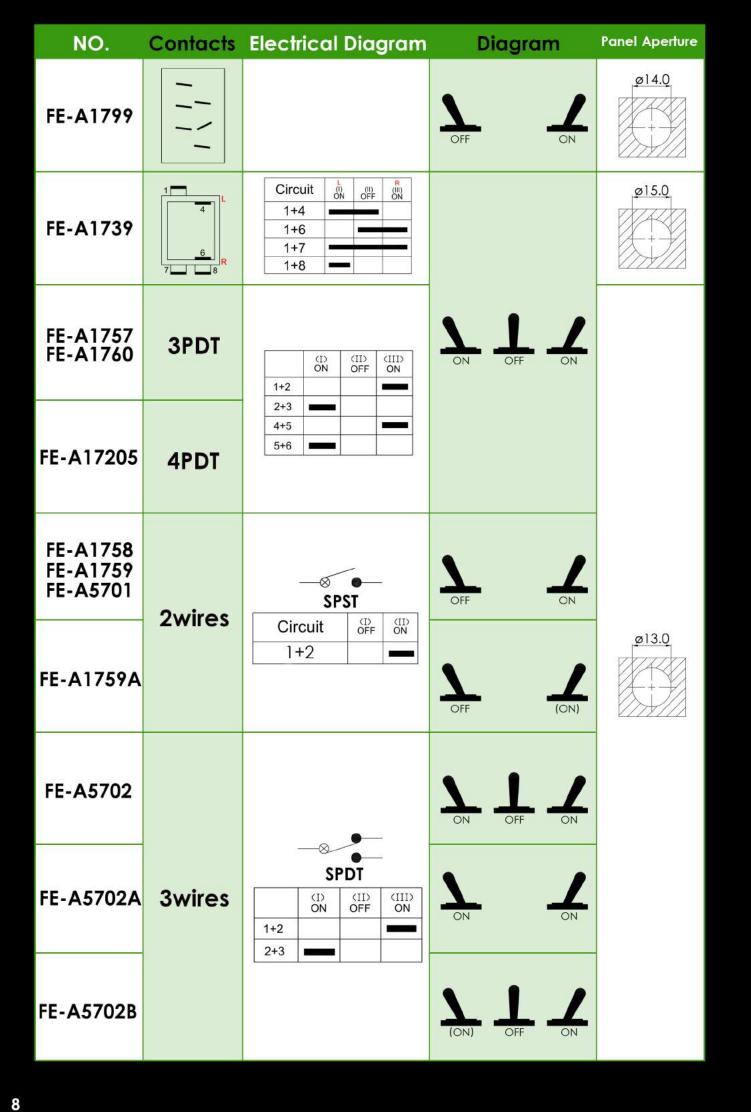

| Contacts     | Electrical Diagram          | Diagram | Panel Aperture |
|------------------------------------------------------------------------------------------------------------------------------------------------|--------------|-----------------------------|---------|----------------|
| FE-A1701<br>FE-A1709<br>FE-A1717<br>FE-A1719<br>FE-A1721<br>FE-A1727<br>FE-A1727<br>FE-A1746<br>FE-A1755<br>FE-A1786<br>FE-A17200<br>FE-A17206 |              | SPST  Circuit OFF ON 2+3    | OFF ON  | ø13.0          |
| FE-A1702<br>FE-A1708<br>FE-A1710<br>FE-A1769<br>FE-A1781<br>FE-A1784<br>FE-A1790                                                               | 1 2 3<br>0 4 | SPST  Circuit OFF ON ON 1+3 |         |                |















| NO.       | Contacts | Electrical Diagram