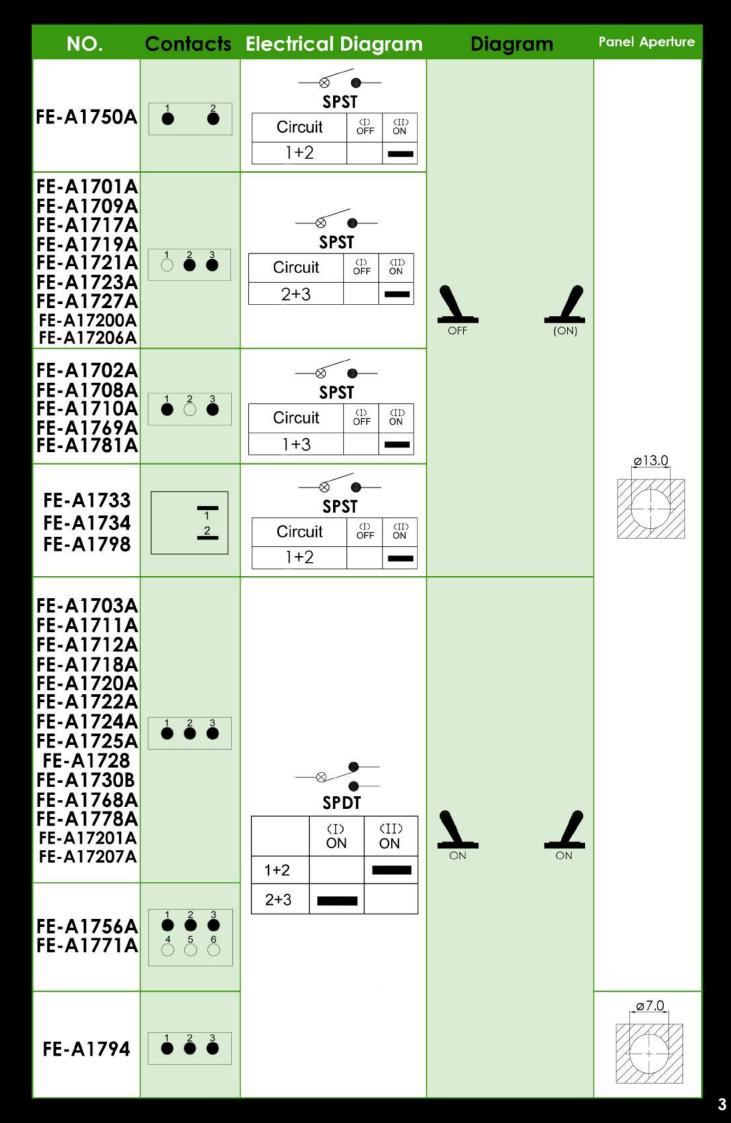

## Comparison Chart

for toggle switch

Contacts
Electrical Diagram
Diagram
Panel Aperture

| NO.                                                                                                                                            | Contacts     | Electrical Diagram          | Diagram | Panel Aperture |
|------------------------------------------------------------------------------------------------------------------------------------------------|--------------|-----------------------------|---------|----------------|
| FE-A1701<br>FE-A1709<br>FE-A1717<br>FE-A1719<br>FE-A1721<br>FE-A1727<br>FE-A1727<br>FE-A1746<br>FE-A1755<br>FE-A1786<br>FE-A17200<br>FE-A17206 |              | SPST  Circuit OFF ON 2+3    | OFF ON  | ø13.0          |
| FE-A1702<br>FE-A1708<br>FE-A1710<br>FE-A1769<br>FE-A1781<br>FE-A1784<br>FE-A1790                                                               | 1 2 3<br>0 4 | SPST  Circuit OFF ON ON 1+3 |         |                |