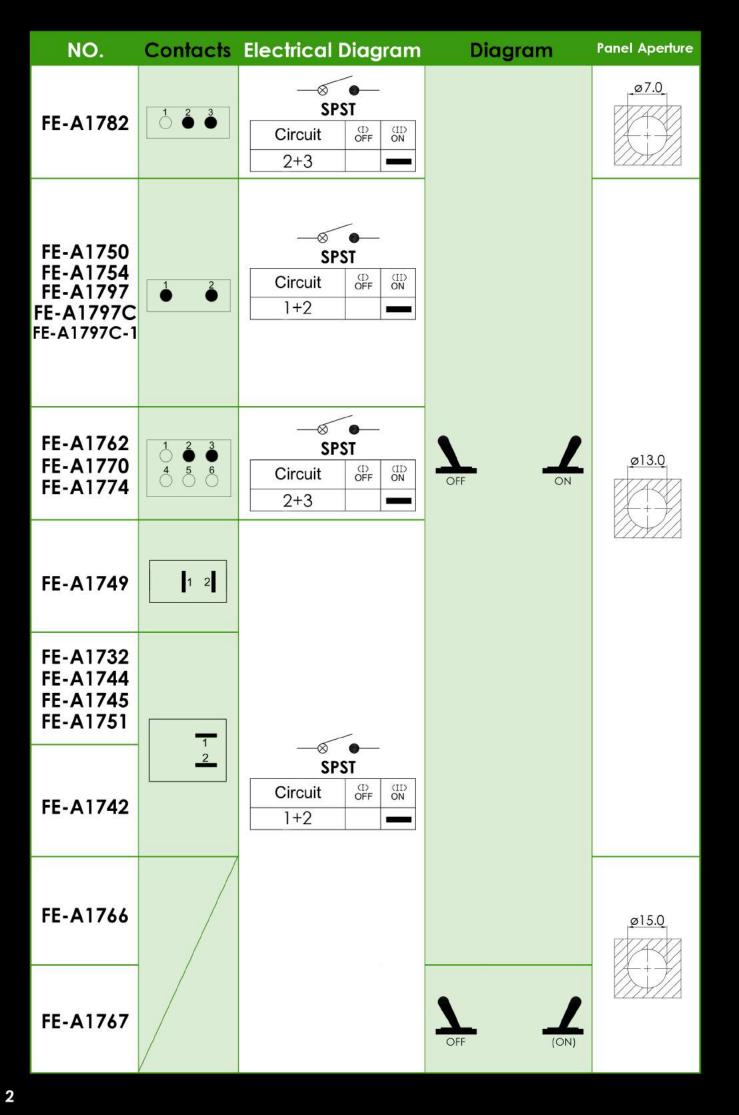

## Comparison Chart

for toggle switch

Contacts
Electrical Diagram
Diagram
Panel Aperture

| NO.                                                                                                                                            | Contacts     | Electrical Diagram          | Diagram | Panel Aperture |
|------------------------------------------------------------------------------------------------------------------------------------------------|--------------|-----------------------------|---------|----------------|
| FE-A1701<br>FE-A1709<br>FE-A1717<br>FE-A1719<br>FE-A1721<br>FE-A1727<br>FE-A1727<br>FE-A1746<br>FE-A1755<br>FE-A1786<br>FE-A17200<br>FE-A17206 |              | SPST  Circuit OFF ON 2+3    | OFF ON  | ø13.0          |
| FE-A1702<br>FE-A1708<br>FE-A1710<br>FE-A1769<br>FE-A1781<br>FE-A1784<br>FE-A1790                                                               | 1 2 3<br>0 4 | SPST  Circuit OFF ON ON 1+3 |         |                |