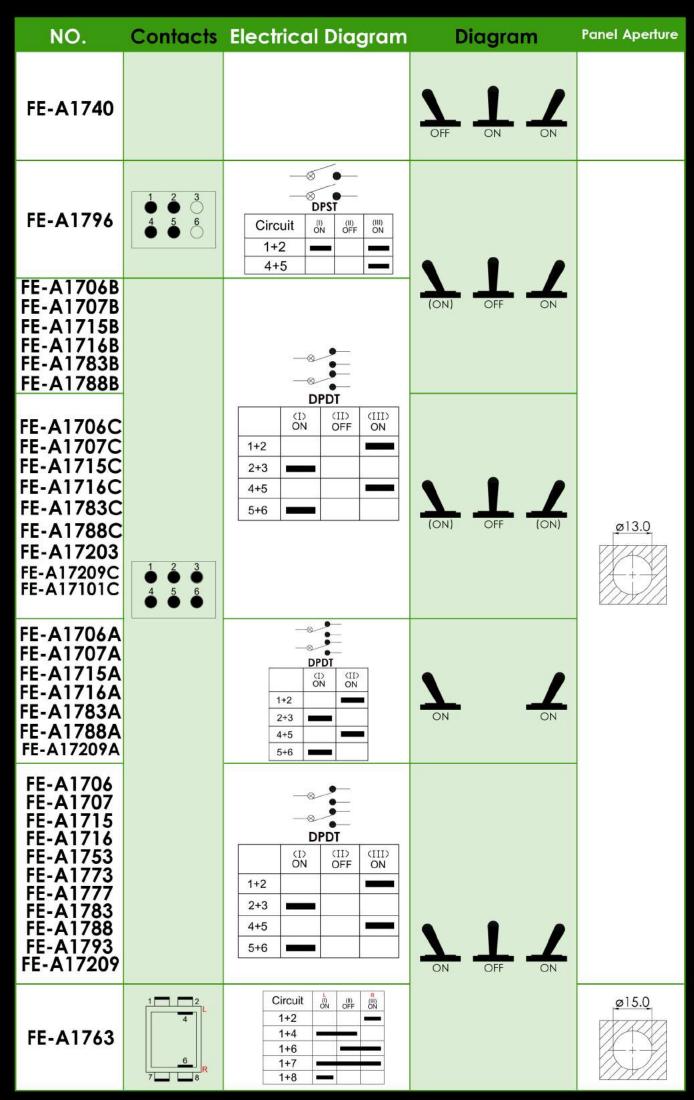

| Contacts     | Electrical Diagram          | Diagram | Panel Aperture |
|------------------------------------------------------------------------------------------------------------------------------------------------|--------------|-----------------------------|---------|----------------|
| FE-A1701<br>FE-A1709<br>FE-A1717<br>FE-A1719<br>FE-A1721<br>FE-A1727<br>FE-A1727<br>FE-A1746<br>FE-A1755<br>FE-A1786<br>FE-A17200<br>FE-A17206 |              | SPST  Circuit OFF ON 2+3    | OFF ON  | ø13.0          |
| FE-A1702<br>FE-A1708<br>FE-A1710<br>FE-A1769<br>FE-A1781<br>FE-A1784<br>FE-A1790                                                               | 1 2 3<br>0 4 | SPST  Circuit OFF ON ON 1+3 |         |                |















| NO.       | Contacts | Electrical Diagram