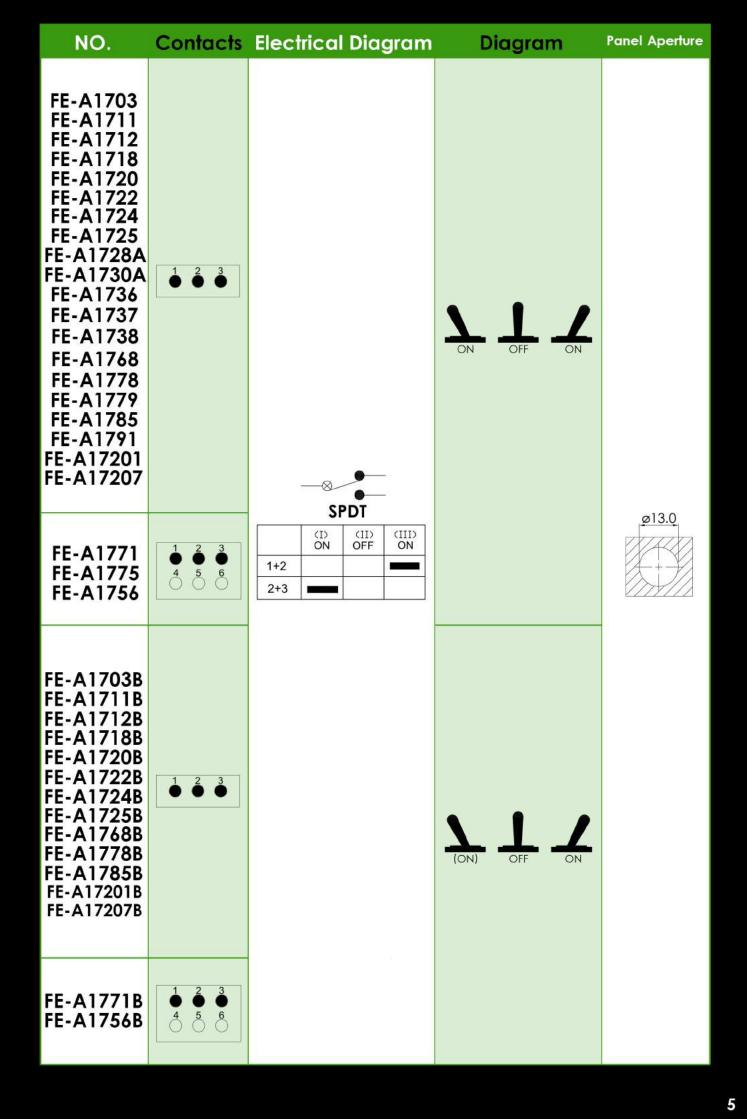

## Comparison Chart

for toggle switch

Contacts
Electrical Diagram
Diagram
Panel Aperture

| NO.                                                                                                                                            | Contacts     | Electrical Diagram          | Diagram | Panel Aperture |
|------------------------------------------------------------------------------------------------------------------------------------------------|--------------|-----------------------------|---------|----------------|
| FE-A1701<br>FE-A1709<br>FE-A1717<br>FE-A1719<br>FE-A1721<br>FE-A1727<br>FE-A1727<br>FE-A1746<br>FE-A1755<br>FE-A1786<br>FE-A17200<br>FE-A17206 |              | SPST  Circuit OFF ON 2+3    | OFF ON  | ø13.0          |
| FE-A1702<br>FE-A1708<br>FE-A1710<br>FE-A1769<br>FE-A1781<br>FE-A1784<br>FE-A1790                                                               | 1 2 3<br>0 4 | SPST  Circuit OFF ON ON 1+3 |         |                |