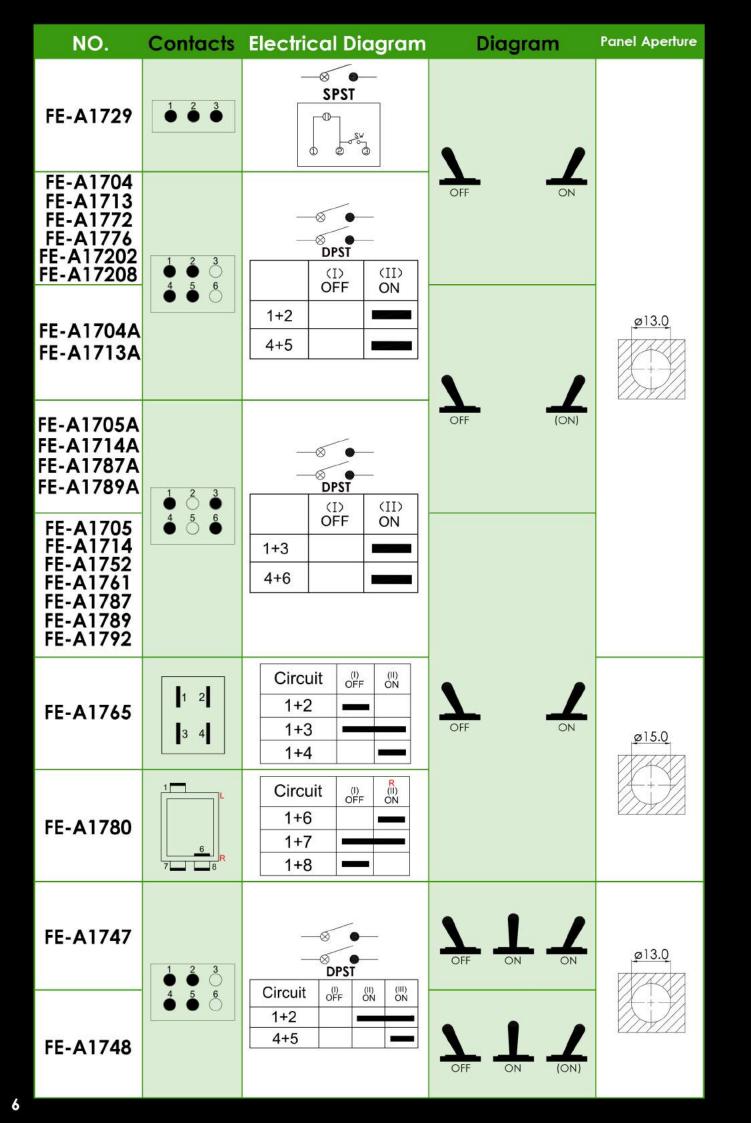

| Contacts     | Electrical Diagram          | Diagram | Panel Aperture |
|------------------------------------------------------------------------------------------------------------------------------------------------|--------------|-----------------------------|---------|----------------|
| FE-A1701<br>FE-A1709<br>FE-A1717<br>FE-A1719<br>FE-A1721<br>FE-A1727<br>FE-A1727<br>FE-A1746<br>FE-A1755<br>FE-A1786<br>FE-A17200<br>FE-A17206 |              | SPST  Circuit OFF ON 2+3    | OFF ON  | ø13.0          |
| FE-A1702<br>FE-A1708<br>FE-A1710<br>FE-A1769<br>FE-A1781<br>FE-A1784<br>FE-A1790                                                               | 1 2 3<br>0 4 | SPST  Circuit OFF ON ON 1+3 |         |                |















| NO.       | Contacts | Electrical Diagram